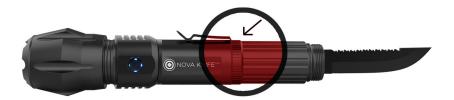

## **BREAKDOWN: ACCESSING THE FIRE STARTER**

### UNSCREW AT THIS AREA AND THE FIRE STARTER IS REAVEALED AS WELL AS THE HAND HELD KNIFE