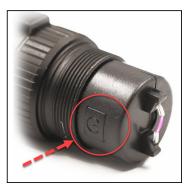

#### **INSTRUCTIONS:**

To activate the Fire Starter you need to unscrew the back end of the flash light.

Once exposed, all you need to do is click on the igniter button. (See Image).

That's it, super simple.

**Ignite Button** 