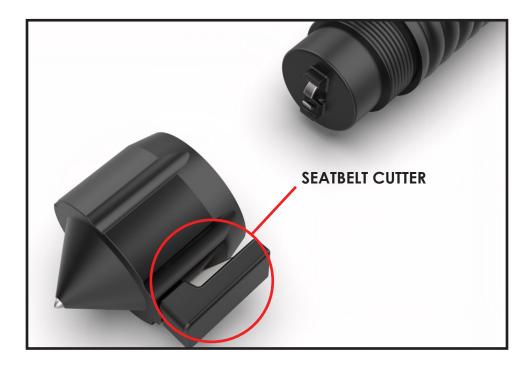

## **BREAKDOWN: ACCESSING THE KNIFE**

## **FEATURING**

- 5" Stainless Steel Blade & Shark Tooth Saw NEW
- Emergency Seatbelt Cutter **NEW**
- Forever Fire Starter
- Solar Power Sub-Station
- Glass Breaking Point
- Forever Charging USB Port
- XHP50 Powered Beam
- Pocket Clip
- Aluminum Construction