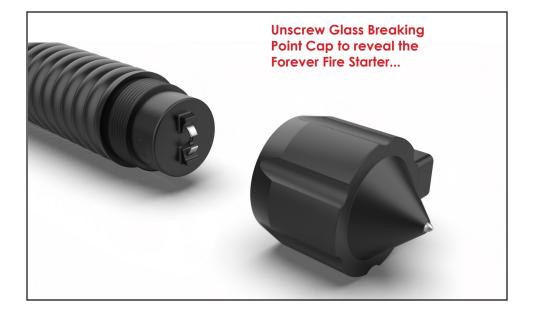

## **BREAKDOWN: ACCESSING THE FIRE STARTER**

### UNSCREW AT THIS AREA AND THE FIRE STARTER IS REAVEALED AS WELL AS THE HAND HELD KNIFE

## FOREVER FIRE STARTER

This plasma arch lighter ignites fires instantly. It's unique design requires no lighter fluid and is hooked directly to a solar charger, therefore you will always have fire when you need it.

#### **INSTRUCTIONS:**

To activate the Fire Starter you need to unscrew the back end of the flash light.

Once exposed, all you need to do is click on the igniter button. (See Image).

That's it, super simple.