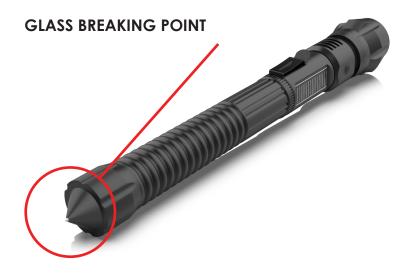

## **GLASS BREAKING POINT**

This is a unique feature that can only be found on the Nova Knife P50. The Glass Breaking Point found on the end of the Nova can be used to break glass with just a simple tap. Great if you are trapped in a vehicle and/or need escape.

The point can also be used as a defense weapon. Defend yourself by attacking an assailant with the Glass Breaking Point.

Warning: These Nova strikes with the Glass Breaking Point are only to be used if your life is in danger.