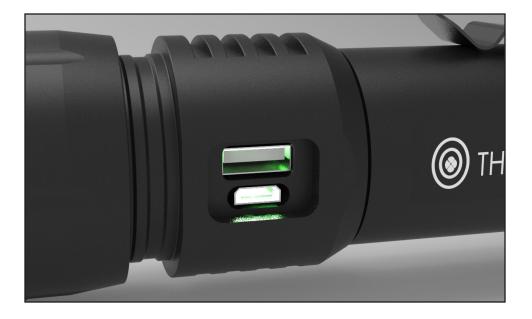

### Charge Status

4 Lights: Full Charge

3 Lights or Less: Charging

No Lights: Needs Charge/Off