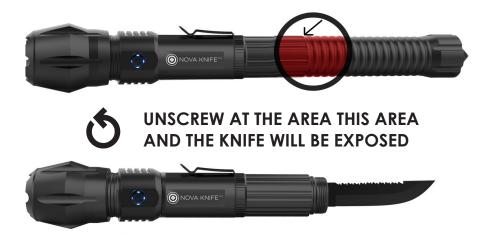

## **BREAKDOWN: ACCESSING THE KNIFE**

## UNSCREW AT THE AREA THIS AREA AND THE KNIFE BLADE BECOMES HAND HELD