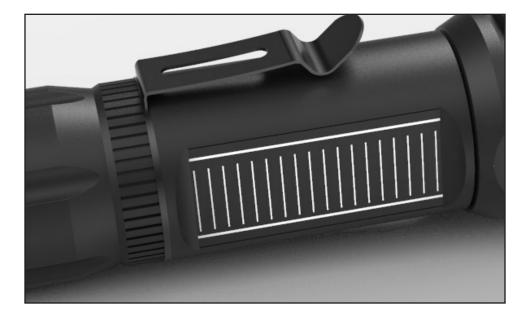

## **SOLAR POWER SUBSTATION**

The Nova Knife P50 features a 5V 30MA Solar Panel and 3.7V 2500 Mah battery. This streamlined solar charger keeps this high powered battery at full charge.

#### **INSTRUCTIONS:**

All that needs to be done is for the light to be exposed to daylight. That's it!

\*For a fuller/faster charge, please use the plug-in charger provided.