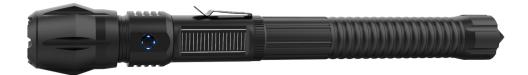

## ABOUT

The Nova Knife P50 is the the world's first High Intensity Survival Flashlight designed with ELITE Survivalists in mind.

It's constructed out of high grade powder-coated aluminum making it the lightest, most durable, weather resistant survival tool of it's kind.

The Nova Knife P50 comes with a fully solar powered rechargeable battery. Charge the 5V battery during the day, light fires and illuminate football-field size spaces at night. And because the Nova Knife P50 comes with a USB power output port, you can charge all of your USB devices without a wall-plug.

## **FEATURING**

- 5" Stainless Steel Blade & Shark Tooth Saw NEW
- Emergency Seatbelt Cutter **NEW**
- Forever Fire Starter
- Solar Power Sub-Station
- Glass Breaking Point
- Forever Charging USB Port
- XHP50 Powered Beam
- Pocket Clip
- Aluminum Construction