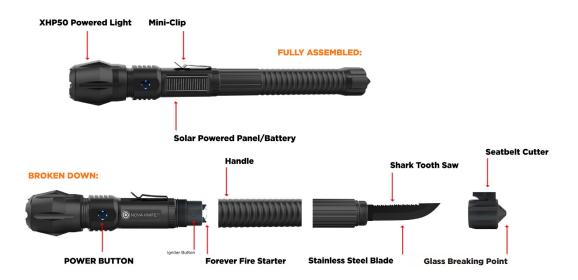

### **BREAKDOWN: ASSEMBLY OVERVIEW**

## **FEATURING**

- 5" Stainless Steel Blade & Shark Tooth Saw NEW
- Emergency Seatbelt Cutter **NEW**
- Forever Fire Starter
- Solar Power Sub-Station
- Glass Breaking Point
- Forever Charging USB Port
- XHP50 Powered Beam
- Pocket Clip
- Aluminum Construction