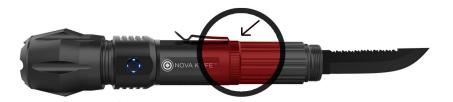

## **BREAKDOWN: ACCESSING THE KNIFE**

## UNSCREW AT THE AREA THIS AREA AND THE KNIFE BLADE BECOMES HAND HELD