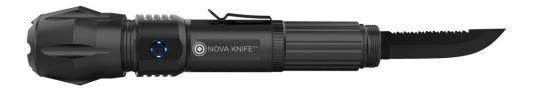

## **FEATURING**

- 5" Stainless Steel Blade & Shark Tooth Saw NEW
- Emergency Seatbelt Cutter **NEW**
- Forever Fire Starter
- Solar Power Sub-Station
- Glass Breaking Point
- Forever Charging USB Port
- XHP50 Powered Beam
- Pocket Clip
- Aluminum Construction

## **GLASS BREAKING POINT**

This is a unique feature that can only be found on the Nova Knife P50. The Glass Breaking Point found on the end of the Nova can be used to break glass with just a simple tap. Great if you are trapped in a vehicle and/or need escape.

The point can also be used as a defense weapon. Defend yourself by attacking an assailant with the Glass Breaking Point.

Warning: These Nova strikes with the Glass Breaking Point are only to be used if your life is in danger.