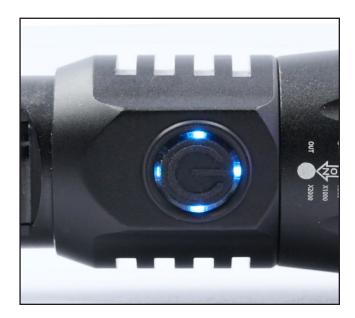

### Charge Status

4 Lights: Full Charge

3 Lights or Less: Charging

No Lights: Needs Charge/Off