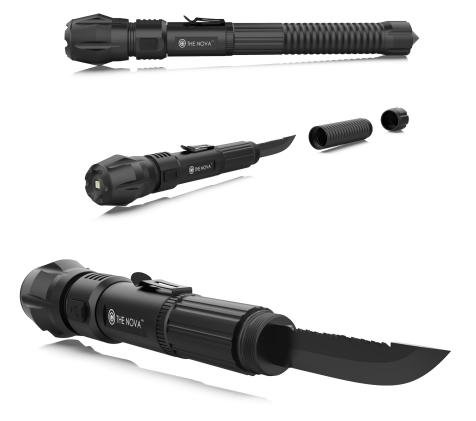

## **BREAKDOWN: ACCESSING THE KNIFE**

# **BREAKDOWN: TOTAL KNIFE REMOVAL**

## UNSCREW AT THE AREA THIS AREA AND THE KNIFE BLADE BECOMES HAND HELD

## **BREAKDOWN: ACCESSING THE FIRE STARTER**

### UNSCREW AT THIS AREA AND THE FIRE STARTER IS REAVEALED AS WELL AS THE HAND HELD KNIFE

### **BREAKDOWN: ASSEMBLY OVERVIEW**